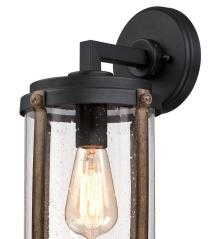

## SPECIFICATION SHEET

Item Number 6358800

Wall Fixture Textured Black Finish with Barnwood Accents Clear Seeded Glass

## **Specifications**

Height: 15.50"Width: 7.50"Extends: 9"

• Height from Center of Outlet Box: 2.72"

• Back Plate: D: 5.43"

• Use (1) Medium (E26) Base Lamp,

60 Watt Maximum

**Armin** 