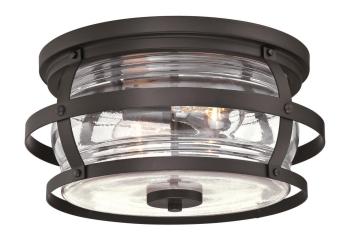

## SPECIFICATION SHEET

Item Number 6359500

Weatherby

14 in. 2 Light Flush Weathered Bronze Finish Clear Glass

## **Specifications**

Height: 7.25"Diameter: 14"

Use (2) Medium (E26) Base Lamps,
60 Watt Maximum