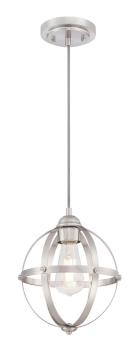

## SPECIFICATION SHEET

Stella Mira

Item Number 6362000

Mini Pendant Brushed Nickel Finish

Specifications

- Height: 10.75"
- Diameter: 9"
- Adjustable Cord: 50" max.
- Use (1) Medium (E26) Base Lamp, 60 Watt Maximum