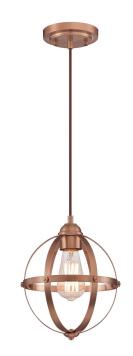

## SPECIFICATION SHEET

Stella Mira

Item Number 6362100 Mini Pendant Washed Copper Finish

Specifications

- Height: 10.75"
- Diameter: 9"
- Adjustable Cord: 50" max.
- Use (1) Medium (E26) Base Lamp, 60 Watt Maximum