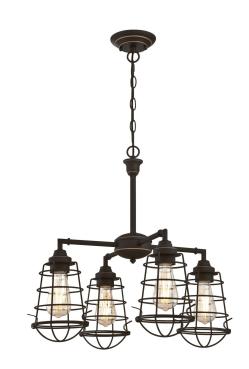

## Item Number 6367000

4 Light Chandelier/Semi-Flush Oil Rubbed Bronze Finish with Highlights Cage Shades

## Specifications

- Height: 21.75"
- Diameter: 22.50"
- Chain: 36"
- Adjustable Cord: 60" max.
- Use (4) Medium (E26) Base Lamps, 60 Watt Maximum