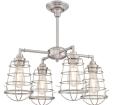

## SPECIFICATION SHEET

Item Number 6367100

4 Light Chandelier/Semi-Flush Brushed Nickel Finish Cage Shades

## **Specifications**

Height: 21.75"Diameter: 22.50"

• Chain: 36"

• Adjustable Cord: 60" max.

Use (4) Medium (E26) Base Lamps,
60 Watt Maximum

Dual Mounting Option Available