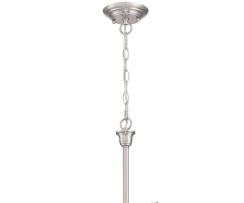

## SPECIFICATION SHEET

Item Number 6367100

4 Light Chandelier/Semi-Flush Brushed Nickel Finish Cage Shades

## **Specifications**

Height: 21.75"Diameter: 22.50"

• Chain: 36"

• Adjustable Cord: 60" max.

Use (4) Medium (E26) Base Lamps,
60 Watt Maximum

Dual Mounting Option Available