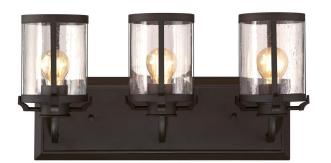

## SPECIFICATION SHEET

Item Number 6368100

Colville

3 Light Wall Fixture Oil Rubbed Bronze Finish Clear Seeded Glass

## **Specifications**

Height: 11.25"Width: 22"

Extends: 6.75"

• Back Plate: H: 6.50" W: 20"

• Use (3) Medium (E26) Base Lamps,

60 Watt Maximum

Can be installed up or down