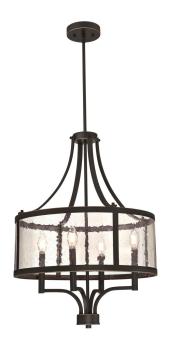

## SPECIFICATION SHEET

Item Number 6368400

**Belle View** 

4 Light Chandelier Oil Rubbed Bronze Finish with Highlights Clear Seeded Glass

## **Specifications**

- Height: 27.50"Diameter: 20"
- Use (4) Candelabra (E12) Base Lamps,
  40 Watt Maximum
- Includes (2) 9.5" and (2) 4.75" long rods to customize hanging length