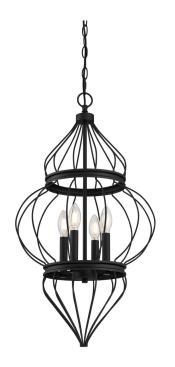

## Item Number 6368600

4 Light Chandelier Matte Black Finish

#### Specifications

- Height: 28"
- Diameter: 15.50"
- Chain: 36"
- Adjustable Cord: 60" max.
- Use (4) Candelabra (E12) Base Lamps, 40 Watt Maximum

Salma