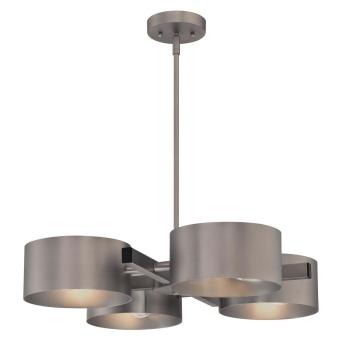

## SPECIFICATION SHEET

Item Number 6368700

Zaro

4 Light Chandelier Dark Pewter Finish

## **Specifications**

- Height: 4.25"Square: 22.50"
- Use (4) Medium (E26) Base Lamps, 60 Watt Maximum
- Includes (2) 9.5" and (2) 4.75" long rods to customize hanging length