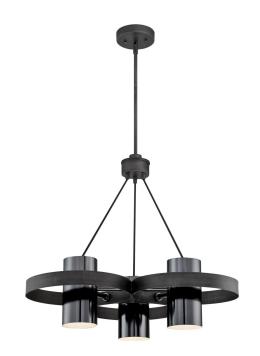

## Item Number 6369000

3 Light Chandelier Distressed Aluminum Finish Gun Metal Shades

## Specifications

- Height: 22"
- Diameter: 22.50"
- Use (3) Medium (E26) Base Lamps, 60 Watt Maximum
- Includes (2) 9.5" and (2) 4.75" long rods to customize hanging length

Exton