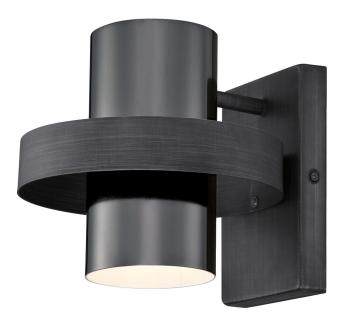

# Exton

1 Light Wall Fixture Distressed Aluminum Finish Gun Metal Shade

### Specifications

- Height: 7.75"
- Width: 8"
- Extends: 9"
- Back Plate: H: 7.09" W: 4.72"
- Use (1) Medium (E26) Base Lamp, 60 Watt Maximum
- · Can be installed up or down