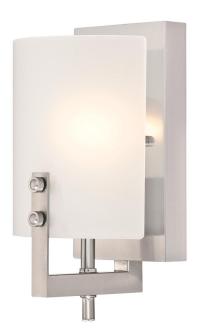

## SPECIFICATION SHEET

Item Number 6369500

**Enzo James** 

1 Light Wall Fixture Brushed Nickel Finish Frosted Glass

## **Specifications**

Height: 10.75"Width: 6.25"Extends: 5.50"

• Back Plate: H: 8.66" W: 4.72"

• Use (1) Medium (E26) Base Lamp,

60 Watt Maximum

Can be installed up or down