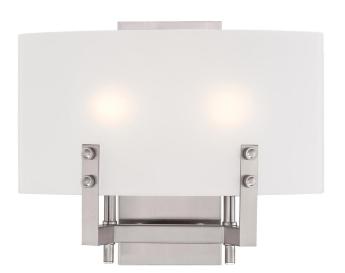

## SPECIFICATION SHEET

Item Number 6369600

**Enzo James** 

2 Light Wall Fixture Brushed Nickel Finish Frosted Glass

## **Specifications**

Height: 11"Width: 13.50"Extends: 5"

• Back Plate: H: 11.02" W: 4.72"

Use (2) Medium (E26) Base Lamps,
60 Watt Maximum

Can be installed up or down