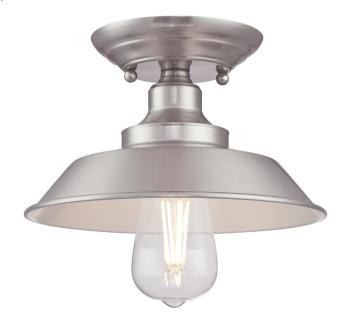

## SPECIFICATION SHEET

Item Number 6370000

Iron Hill

9 in. 1 Light Semi-Flush Brushed Nickel Finish

## **Specifications**

- Height: 5.25"Diameter: 8.75"
- Use (1) Medium (E26) Base Lamp,
  60 Watt Maximum