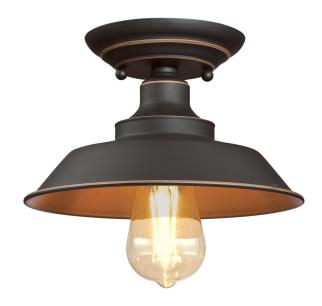

## SPECIFICATION SHEET

Item Number 6370100

Iron Hill

9 in. 1 Light Semi-Flush Oil Rubbed Bronze Finish with Highlights

## **Specifications**

Height: 5.25"Diameter: 8.75"

• Use (1) Medium (E26) Base Lamp,

60 Watt Maximum