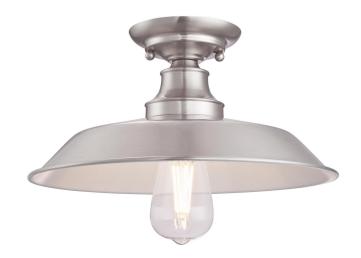

## **SPECIFICATION SHEET**

Item Number 6370200

Iron Hill

12 in. 1 Light Semi-Flush Brushed Nickel Finish

## **Specifications**

Height: 5.75"Diameter: 12"

Use (1) Medium (E26) Base Lamp,
60 Watt Maximum