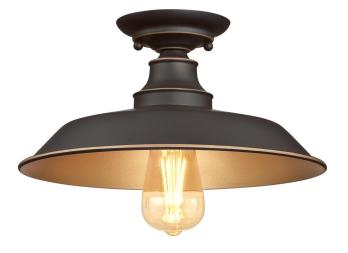

### Iron Hill

12 in. 1 Light Semi-Flush Oil Rubbed Bronze Finish with Highlights

#### Specifications

- Height: 5.75"
- Diameter: 12"
- Use (1) Medium (E26) Base Lamp, 60 Watt Maximum