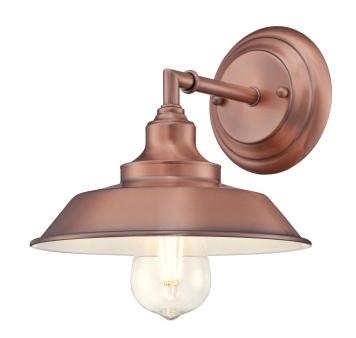

## SPECIFICATION SHEET

Item Number 6370400

Iron Hill

1 Light Wall Fixture Washed Copper Finish

## **Specifications**

Height: 8"Width: 8.75"Extends: 9.75"Back Plate: D: 5.13"

• Use (1) Medium (E26) Base Lamp,

60 Watt Maximum

• Can be installed up or down