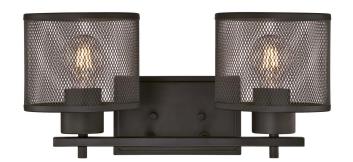

## SPECIFICATION SHEET

Item Number 6370900

Morrison

2 Light Wall Fixture Oil Rubbed Bronze Finish Mesh Shades

## **Specifications**

Height: 8"Width: 16.75"Extends: 8.25"

• Back Plate: H: 4.57" W: 7.40"

• Use (2) Medium (E26) Base Lamps,

60 Watt Maximum

Can be installed up or down