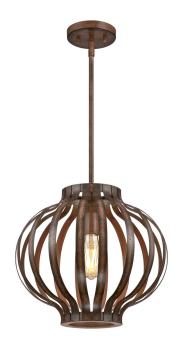

## SPECIFICATION SHEET

Item Number 6372700

Pendant Barnwood Finish

## Specifications

- Height: 13"
- Diameter: 15"
- Use (1) Medium (E26) Base Lamp, 60 Watt Maximum
- Includes (2) 9.5" and (2) 4.75" long rods to customize hanging length

Farah