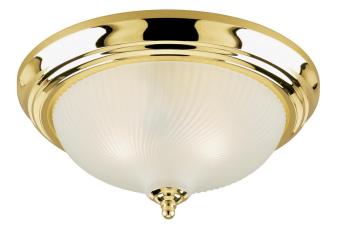

## Item Number 6430200

13 in. 2 Light Flush Polished Brass Finish Frosted Swirl Glass

#### Specifications

- Height: 6.25"
- Diameter: 13"
- Use (2) Medium (E26) Base Lamps, 60 Watt Maximum