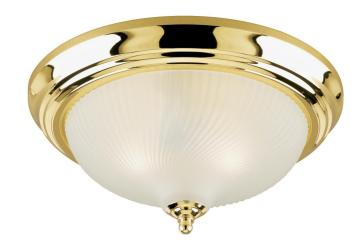

## SPECIFICATION SHEET

Item Number 6430300

15 in. 3 Light Flush Polished Brass Finish Frosted Swirl Glass

## **Specifications**

Height: 6.50"Diameter: 15"

Use (3) Medium (E26) Base Lamps,
60 Watt Maximum