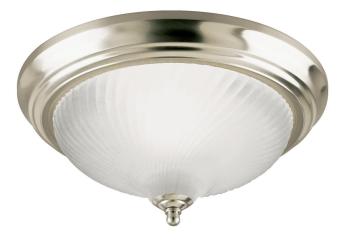

## Item Number 6430400

11 in. 1 Light Flush Brushed Nickel Finish Frosted Swirl Glass

### Specifications

- Height: 6"
- Diameter: 11"
- Use (1) Medium (E26) Base Lamp, 60 Watt Maximum