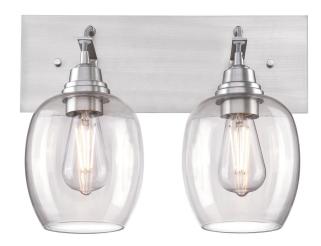

## SPECIFICATION SHEET

Item Number 6574100

**Eldon** 

2 Light Wall Fixture Brushed Aluminum Finish Clear Glass

## **Specifications**

Height: 12.25"Width: 16"

• Extends: 8.75"

• Back Plate: H: 5.51" W: 15.94"

Use (2) Medium (E26) Base Lamps,

60 Watt Maximum