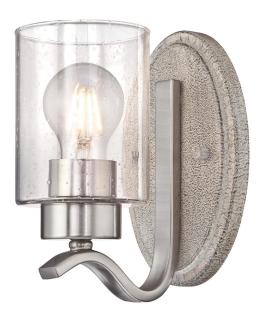

## Item Number 6577000

**Barnwell** 

1 Light Wall Fixture Antique Ash and Brushed Nickel Finish Clear Seeded Glass

### **Specifications**

Height: 8.50"Width: 5"

• Extends: 6.50"

• Back Plate: H: 7.99" W: 5"

• Use (1) Medium (E26) Base Lamp,

60 Watt Maximum

Can be installed up or down