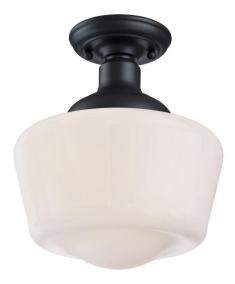

# Scholar

9 in. 1 Light Semi-Flush Textured Black Finish White Opal Glass

#### Specifications

- Height: 10.50"
- Diameter: 9"
- Use (1) Medium (E26) Base Lamp, 60 Watt Maximum