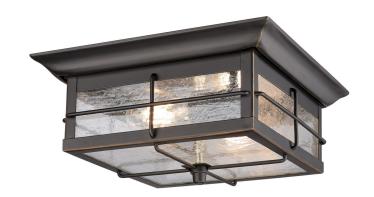

## SPECIFICATION SHEET

Item Number 6578400

Orwell

11 in. 2 Light Flush Oil Rubbed Bronze Finish with Highlights Clear Seeded Glass

## **Specifications**

Height: 4.50"Square: 11"

Use (2) Medium (E26) Base Lamps,
60 Watt Maximum