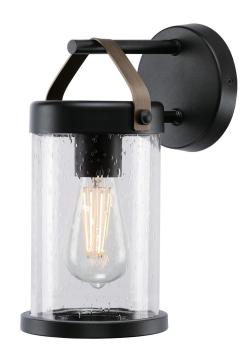

# SPECIFICATION SHEET

Item Number 6579500

Wall Fixture Textured Black and Oil Brushed Bronze Finish Clear Seeded Glass

## **Specifications**

Height: 11.75"Width: 5.50"Extends: 7.75"

• Height from Center of Outlet Box: 2.25"

• Back Plate: D: 4.72"

• Use (1) Medium (E26) Base Lamp,

60W Maximum

## **Jamestown**