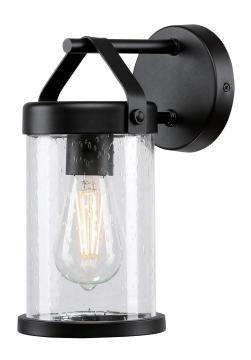

# SPECIFICATION SHEET

Item Number 6579600

Wall Fixture Textured Black Finish Clear Seeded Glass

## **Specifications**

Height: 11.75"Width: 5.50"Extends: 7.75"

• Height from Center of Outlet Box: 2.25"

• Back Plate: D: 4.72"

Use (1) Medium (E26) Base Lamp,

60W Maximum

## **Jamestown**