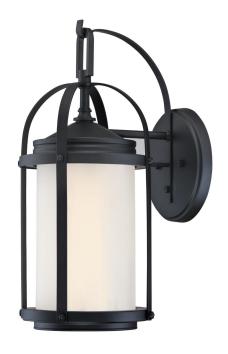

## SPECIFICATION SHEET

Item Number 6579900

Wall Fixture Matte Black Finish Frosted Glass

## **Specifications**

Height: 17"Width: 7.25"Extends: 10"

• Height from Center of Outlet Box: 8"

• Back Plate: D: 6.50"

Use (1) Medium (E26) Base Lamp,

60W Maximum