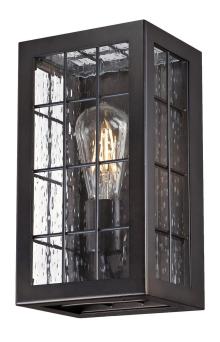

## Item Number 6580100

Wall Fixture Oil Rubbed Bronze Finish Clear Raindrop Glass

#### **Specifications**

Height: 11"Width: 6"

• Extends: 5.50"

• Height from Center of Outlet Box: 5.50"

• Back Plate: H: 11" W: 5"

Use (1) Medium (E26) Base Lamp,
60W Maximum