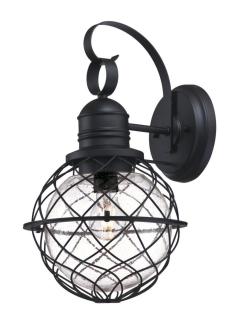

## SPECIFICATION SHEET

Item Number 6580500

**Fells Point** 

Wall Fixture Textured Black Finish Clear Seeded Glass

## **Specifications**

Height: 18"Width: 10.25"Extends: 11.50"

• Height from Center of Outlet Box: 6.75"

• Back Plate: D: 6.38"

Use (1) Medium (E26) Base Lamp,

60W Maximum