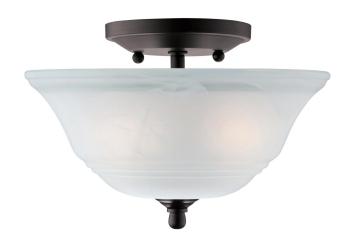

## SPECIFICATION SHEET

Item Number 6622300

Wensley

10 in. 2 Light Semi-Flush Oil Rubbed Bronze Finish White Alabaster Glass

## **Specifications**

- Height: 7.25"Diameter: 10.25"
- Use (2) Medium (E26) Base Lamps,
  60 Watt Maximum