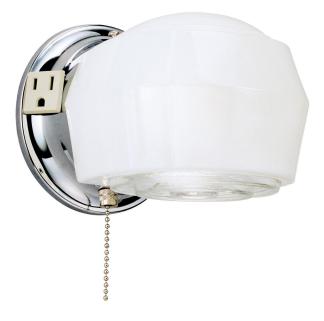

## Item Number 6640200

1 Light Wall Fixture with Ground Convenience Outlet and Pull Chain Chrome Finish Base White and Crystal Glass

## Specifications

- Height: 4.75"
- Width: 5.25"
- Extends: 7.25"
- Back Plate: D: 4.75"
- Use (1) Medium (E26) Base Lamp, 60 Watt Maximum