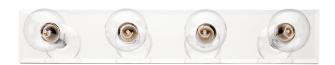

## Item Number 6644900

4 Light Bath Bar Beveled Mirror

#### **Specifications**

Height: 4.25"Width: 24"

• Extends: 3.25"

• Back Plate: H: 4.13" W: 22"

• Use (4) Medium (E26) Base Lamps,

100 Watt Maximum