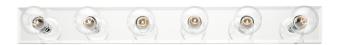

# Item Number 6645000

6 Light Bath Bar Beveled Mirror

#### **Specifications**

Height: 4.25"Width: 36"

• Extends: 3.25"

• Back Plate: H: 4.13" W: 35.75"

• Use (6) Medium (E26) Base Lamps,

100 Watt Maximum