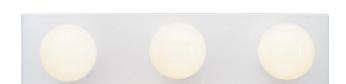

## SPECIFICATION SHEET

Item Number 6659400

3 Light Bath Bar White Finish

## **Specifications**

Height: 4.50"Width: 18"Extends: 2"

• Back Plate: H: 4.13" W: 16"

Use (3) Medium (E26) Base Lamps,

100 Watt Maximum