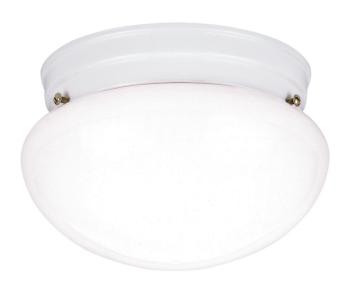

# Item Number 6661100

9 in. 2 Light Flush White Finish White Glass

### Specifications

• Height: 5"

• Diameter: 8.75"

• Use (2) Medium (E26) Base Lamps,

60 Watt Maximum