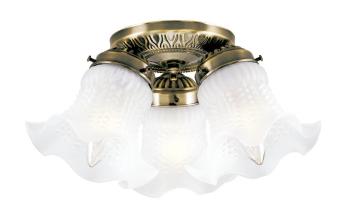

## Item Number 6668600

11 in. 3 Light Flush Antique Brass Finish Frosted Ruffled Edge Glass

#### **Specifications**

Height: 5.75"Width: 11"Depth: 11"

• Use (3) Medium (E26) Base Lamps,

60 Watt Maximum