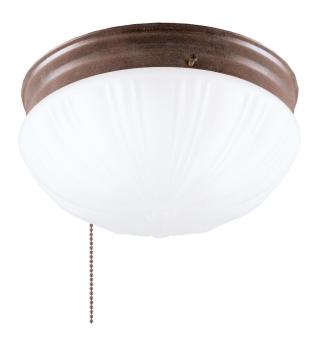

## **SPECIFICATION SHEET**

Item Number 6720200

9 in. 2 Light Flush Pull Chain Sienna Finish Frosted Fluted Glass

## **Specifications**

Height: 4.25"Diameter: 8.75"

Use (2) Medium (E26) Base Lamps,
60 Watt Maximum