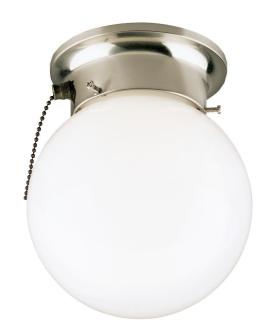

## SPECIFICATION SHEET

Item Number 6720800

6 in. 1 Light Flush Pull Chain Brushed Nickel Finish White Glass Globe

## **Specifications**

Height: 7.25"Diameter: 6"

Use (1) Medium (E26) Base Lamp,
60 Watt Maximum