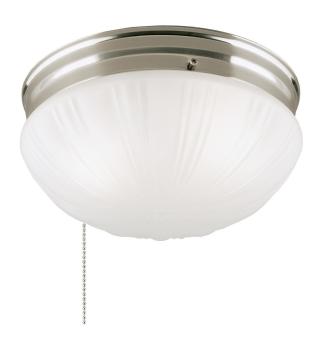

# Item Number 6721000

9 in. 2 Light Flush Pull Chain Brushed Nickel Finish Frosted Fluted Glass

## **Specifications**

Height: 4.25"Diameter: 8.75"

Use (2) Medium (E26) Base Lamps,
60 Watt Maximum