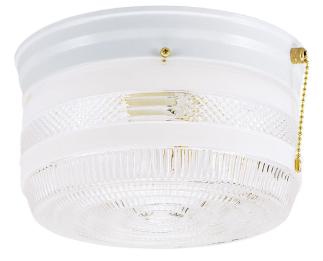

## Item Number 6734500

9 in. 2 Light Flush Pull Chain White Finish White and Clear Glass

### Specifications

- Height: 5.25"
- Diameter: 8.75"
- Use (2) Medium (E26) Base Lamps, 60 Watt Maximum