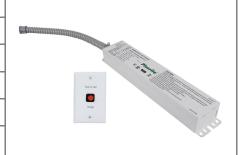

## BAEM25-170BC/347-C

| Order Code    | 7337                                                    |
|---------------|---------------------------------------------------------|
| Input Voltage | 120~347 Vac                                             |
| Frequency     | 50/60 Hz                                                |
| Input Current | 200mA Max                                               |
| Weight        | 2.67 lbs                                                |
| Dimension     | 314x58x38mm (12.36x2.28x1.5in)<br>+ 330mm(13in) conduit |

## **Electrical Characteristics**

| Output Voltage                    | 170 Vdc                         |
|-----------------------------------|---------------------------------|
| Output Current                    | 147mA                           |
| Output Power                      | 25W Max                         |
| Charge Current                    | 200mA                           |
| Charging Time                     | ≥ 24 Hours Minimum              |
| Discharging Time                  | 90 Minutes Minimum              |
| Operation Environment Temperature | 32F ~122F                       |
| Battery Life                      | 500 cycles                      |
| Primary Application               | Indoor, Commercial, Residential |
| Certifications                    | UL 924, CEC (BC Mark)           |