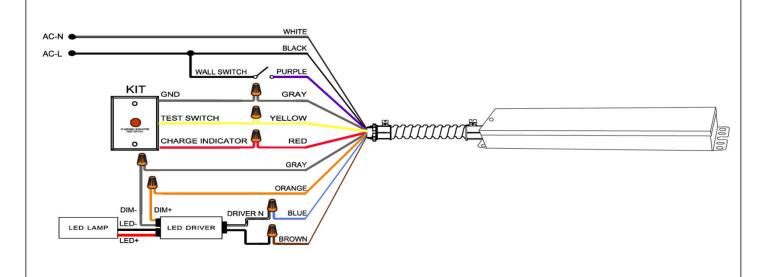

## Wiring Diagram

Cautions & Warnings: Contains Lithium. Rechargable Battery. Must be recycled or disposed properly.

Warning: To prevent high voltage from being present on LED (-) lead proper to installation, battery pack must be disconnect. Do not connect battery pack until installation is complete and AC power is supplied to the emergency driver.