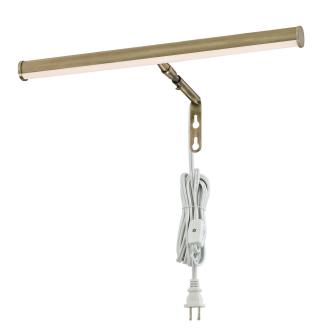

### Item Number 7500600

14" LED Picture Light Antique Brass Finish

#### **Specifications**

Height: 3.25"Width: 14.75"Extends: 6"

• Adjustable Cord: 96" max.

• Includes 4 Watt Integrated LED

Hours: 35000Life (years)\*: 31.9Fixture Lumens: 206

• Kelvin: 3000

• Equivalent Incandescent Wattage: 40W