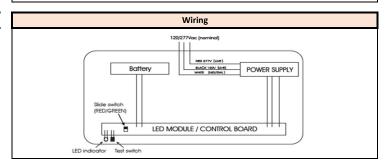

| ELECTRICAL CHARACTERISTICS |            |         |                               |
|----------------------------|------------|---------|-------------------------------|
| Rated Wattage (W)          | 1          | Battery | 1.2V 1000mAh<br>Ni-MH Battery |
| Tested Wattage (W)         | 1          |         |                               |
| Input Voltage (V)          | 120/277V   |         |                               |
| Voltage Frequency (Hz)     | 50/60HZ    |         |                               |
| Input Current (A)          | 0.09A(max) |         |                               |
| Charging Time              | 24 hrs     |         |                               |
| Emergency Run Time         | 90 min     |         |                               |