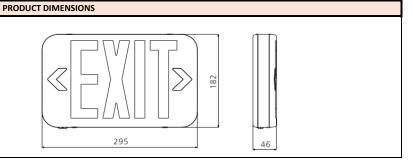

| Length- in (mm)      |      | 295mm |
|----------------------|------|-------|
| Width- in (mm)       |      | 46mm  |
| Height- in (mm)      |      | 182mm |
| Weight (lbs)         | 1.76 |       |
| Mounting Height (ft) |      |       |
| Cable Length (ft)    |      |       |
|                      |      |       |