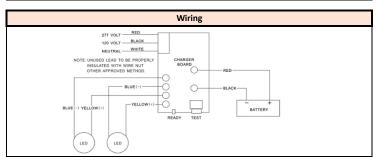

| ELECTRICAL CHARACTERISTICS |            |                        |                               |
|----------------------------|------------|------------------------|-------------------------------|
| Rated Wattage (W)          | 2          |                        | 3.6V 1000mAh<br>Ni-Cd Battery |
| Tested Wattage (W)         | 2          | Battery                |                               |
| Input Voltage (V)          | 120/277V   |                        |                               |
| Voltage Frequency (Hz)     | 50/60HZ    | Surge Protect<br>Level | -                             |
| Input Current (A)          | 0.09A(max) | Dimmable               | -                             |
| Power Factor               | 0.4        | AUX (12V) Line         | -                             |
| Emergency Run Time         | 90 min     | THD                    | <20%                          |