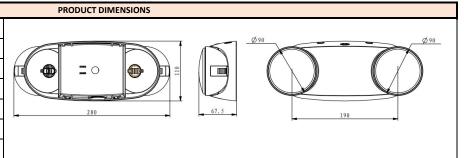

| Length- in (mm)      |   | 280mm  |
|----------------------|---|--------|
| Width- in (mm)       |   | 110mm  |
| Height- in (mm)      |   | 67.5mm |
| EPA (ft²)            | - |        |
| Weight (lbs)         | 1 |        |
| Mounting Height (ft) | - |        |
| Cable Length (ft)    | - |        |