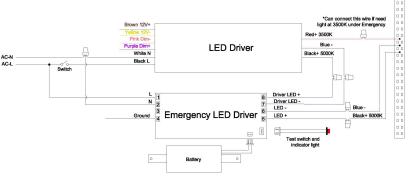

#### With Emergency battery-6W OR 8W (Sold seperately)

# INSTALLATION INSTRUCTIONS CONT.

6 or 8W EM Wiring Diagram