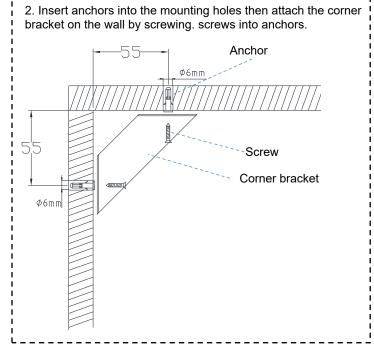

stallation(ceiling with J-box).



#### Ceiling Mount



2. Open the lens section. the lens will hang off of the fixture hinge.



3. Drill mounting holes in ceiling using reference guide

4. Insert anchors into drilled holes from step3 and install fixture using provided screws.



5. Connect supply wires to fixture wires. Black to bllac, white to white, and green to green. for 0-10v diming, connect the violet wire to the positive dimming wire and the grey wire to the negative dimming wire



6. Select color temperature and wattage on switches on the side of the fixture(shown below)



## Suspended mount kit (sold seperately) 85636-SU



2. Hang the v-hook on the chain.





### Linking Bracket for suspended mount(Sold seperately)



### Corner Bracket for corner mount(Sold seperately)









#### With Emergency battery-4W (Sold seperately)



#### With Emergency battery-6W OR 8W (Sold seperately)





# INSTALLATION INSTRUCTIONS CONT.

6 or 8W EM Wiring Diagram







#### Motion Sensor (Sold seperately)



## Photocell (Sold seperately)