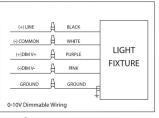

5. Connect supply wires to fixture wires. Black to bllac, white to white, and green to green. for 0-10v diming, connect the violet wire to the positive dimming wire and the grey wire to the negative dimming wire