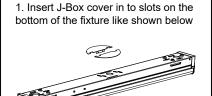

#### Ceiling Mount

2. Open the lens section. the lens will hang off of the fixture hinge.

3. Drill mounting holes in ceiling using reference guide

4. Insert anchors into drilled holes from step3 and install fixture using provided screws.