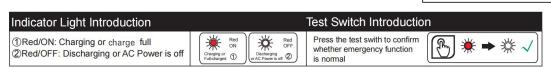

#### With Emergency battery-4W (Sold seperately)

#### With Emergency battery-6W OR 8W (Sold seperately)