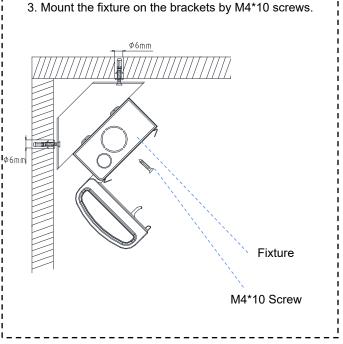

allation(ceiling with J-box).



#### Ceiling Mount



2. Open the lens section. the lens will hang off of the fixture hinge.



3. Drill mounting holes in ceiling using reference guide

4. Insert anchors into drilled holes from step3 and install fixture using provided screws.



5. Connect supply wires to fixture wires. Black to bllac, white to white, and green to green. for 0-10v diming, connect the violet wire to the positive dimming wire and the grey wire to the negative dimming wire



6. Select color temperature and wattage on switches on the side of the fixture(shown below)



## Suspended mount kit (sold seperately) 85636-SU



2. Hang the v-hook on the chain.





### Linking Bracket for suspended mount(Sold seperately)



### Corner Bracket for corner mount(Sold seperately)









#### With Emergency battery-4W (Sold seperately)



#### With Emergency battery-6W OR 8W (Sold seperately)





# INSTALLATION INSTRUCTIONS CONT.

6 or 8W EM Wiring Diagram







#### Motion Sensor (Sold seperately)



## Photocell (Sold seperately)