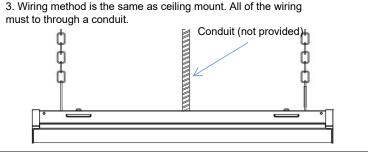

## Suspended mount kit (sold seperately) 85636-SU

2. Hang the v-hook on the chain.