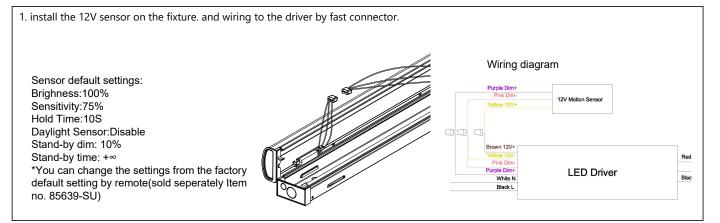

s from step3 and install fixture using provided screws.



5. Connect supply wires to fixture wires. Black to bllac, white to white, and green to green. for 0-10v diming, connect the violet wire to the positive dimming wire and the grey wire to the negative dimming wire



6. Select color temperature and wattage on switches on the side of the fixture(shown below)



## Suspended mount kit (sold seperately) 85636-SU



2. Hang the v-hook on the chain.





### Linking Bracket for suspended mount(Sold seperately)



### Corner Bracket for corner mount(Sold seperately)









#### With Emergency battery-4W (Sold seperately)



#### With Emergency battery-6W OR 8W (Sold seperately)





# INSTALLATION INSTRUCTIONS CONT.

6 or 8W EM Wiring Diagram







#### Motion Sensor (Sold seperately)



## Photocell (Sold seperately)