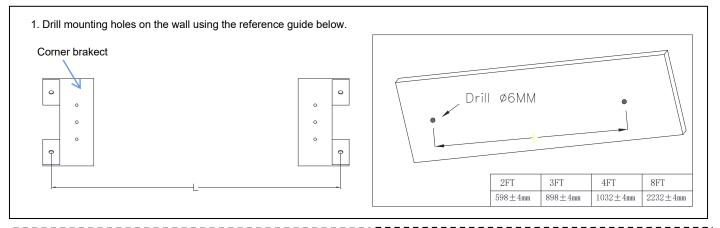

installation(ceiling with J-box).



#### Ceiling Mount



2. Open the lens section. the lens will hang off of the fixture hinge.



3. Drill mounting holes in ceiling using reference guide

4. Insert anchors into drilled holes from step3 and install fixture using provided screws.



5. Connect supply wires to fixture wires. Black to bllac, white to white, and green to green. for 0-10v diming, connect the violet wire to the positive dimming wire and the grey wire to the negative dimming wire



6. Select color temperature and wattage on switches on the side of the fixture(shown below)



## Suspended mount kit (sold seperately) 85636-SU



2. Hang the v-hook on the chain.





### Linking Bracket for suspended mount(Sold seperately)



### Corner Bracket for corner mount(Sold seperately)









#### With Emergency battery-4W (Sold seperately)



#### With Emergency battery-6W OR 8W (Sold seperately)





# INSTALLATION INSTRUCTIONS CONT.

6 or 8W EM Wiring Diagram







#### Motion Sensor (Sold seperately)



## Photocell (Sold seperately)