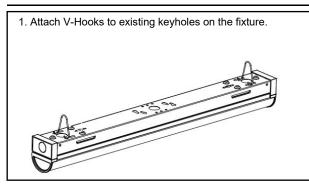

## Suspended mount kit (sold seperately) 85636-SU

2. Hang the v-hook on the chain.