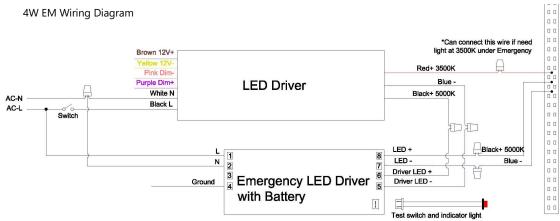

ture hinge.



3. Drill mounting holes in ceiling using reference guide

4. Insert anchors into drilled holes from step3 and install fixture using provided screws.



5. Connect supply wires to fixture wires. Black to bllac, white to white, and green to green. for 0-10v diming, connect the violet wire to the positive dimming wire and the grey wire to the negative dimming wire



6. Select color temperature and wattage on switches on the side of the fixture(shown below)



## Suspended mount kit (sold seperately) 85636-SU



2. Hang the v-hook on the chain.





### Linking Bracket for suspended mount(Sold seperately)



### Corner Bracket for corner mount(Sold seperately)









#### With Emergency battery-4W (Sold seperately)



#### With Emergency battery-6W OR 8W (Sold seperately)





# INSTALLATION INSTRUCTIONS CONT.

6 or 8W EM Wiring Diagram







#### Motion Sensor (Sold seperately)



## Photocell (Sold seperately)