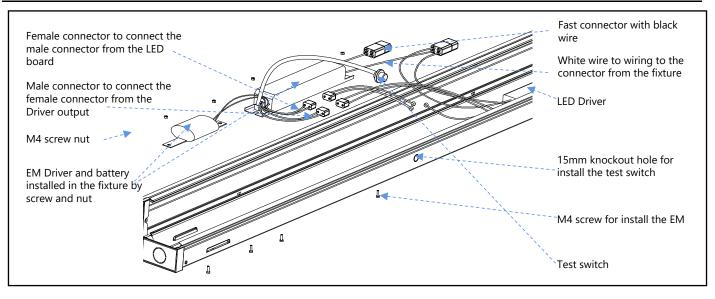

ixture hinge.



3. Drill mounting holes in ceiling using reference guide

4. Insert anchors into drilled holes from step3 and install fixture using provided screws.



5. Connect supply wires to fixture wires. Black to bllac, white to white, and green to green. for 0-10v diming, connect the violet wire to the positive dimming wire and the grey wire to the negative dimming wire



6. Select color temperature and wattage on switches on the side of the fixture(shown below)



## Suspended mount kit (sold seperately) 85636-SU



2. Hang the v-hook on the chain.





### Linking Bracket for suspended mount(Sold seperately)



### Corner Bracket for corner mount(Sold seperately)









#### With Emergency battery-4W (Sold seperately)



#### With Emergency battery-6W OR 8W (Sold seperately)





# INSTALLATION INSTRUCTIONS CONT.

6 or 8W EM Wiring Diagram







#### Motion Sensor (Sold seperately)



## Photocell (Sold seperately)