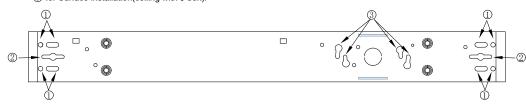

#### Wiring Diagram

What the holes used for?

- ① for Suspension installation(V-Hook).
- for Surface installation(ceiling) and cornner bracket installation.
  for Surface installation(ceiling with J-box).