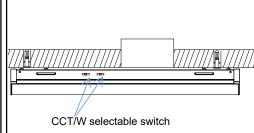

6. Select color temperature and wattage on switches on the side of the fixture(shown below)