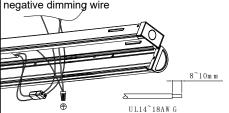

5. Connect supply wires to fixture wires. Black to bllac, white to white, and green to green. for 0-10v diming, connect the violet wire to the positive dimming wire and the grey wire to the negative dimming wire