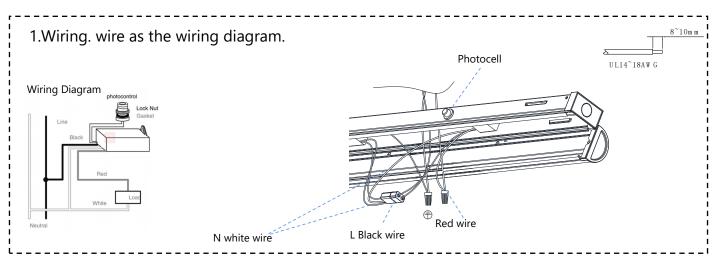

sing provided screws.



5. Connect supply wires to fixture wires. Black to bllac, white to white, and green to green. for 0-10v diming, connect the violet wire to the positive dimming wire and the grey wire to the negative dimming wire



6. Select color temperature and wattage on switches on the side of the fixture(shown below)



## Suspended mount kit (sold seperately) 85636-SU



2. Hang the v-hook on the chain.





### Linking Bracket for suspended mount(Sold seperately)



### Corner Bracket for corner mount(Sold seperately)









#### With Emergency battery-4W (Sold seperately)



#### With Emergency battery-6W OR 8W (Sold seperately)





# INSTALLATION INSTRUCTIONS CONT.

6 or 8W EM Wiring Diagram







#### Motion Sensor (Sold seperately)



## Photocell (Sold seperately)