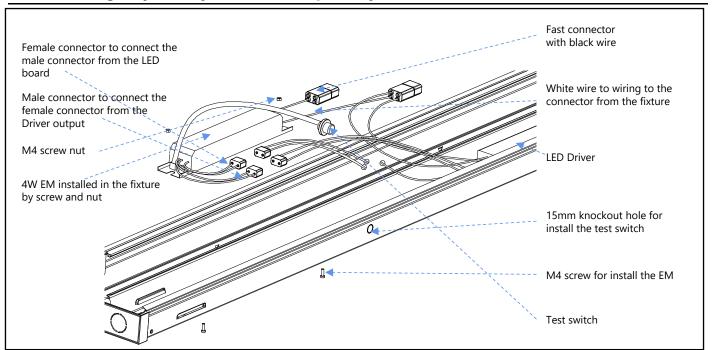

2. Open the lens section. the lens will hang off of the fixture hinge.



3. Drill mounting holes in ceiling using reference guide

4. Insert anchors into drilled holes from step3 and install fixture using provided screws.



5. Connect supply wires to fixture wires. Black to bllac, white to white, and green to green. for 0-10v diming, connect the violet wire to the positive dimming wire and the grey wire to the negative dimming wire



6. Select color temperature and wattage on switches on the side of the fixture(shown below)



## Suspended mount kit (sold seperately) 85636-SU



2. Hang the v-hook on the chain.





### Linking Bracket for suspended mount(Sold seperately)



### Corner Bracket for corner mount(Sold seperately)









#### With Emergency battery-4W (Sold seperately)



#### With Emergency battery-6W OR 8W (Sold seperately)





# INSTALLATION INSTRUCTIONS CONT.

6 or 8W EM Wiring Diagram







#### Motion Sensor (Sold seperately)



## Photocell (Sold seperately)