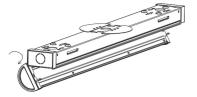

#### Ceiling Mount

2. Open the lens section. the lens will hang off of the fixture hinge.

3. Drill mounting holes in ceiling using reference guide

4. Insert anchors into drilled holes from step3 and install fixture using provided screws.