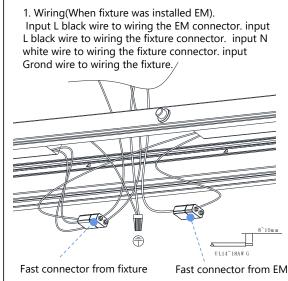

guide

4. Insert anchors into drilled holes from step3 and install fixture using provided screws.



5. Connect supply wires to fixture wires. Black to bllac, white to white, and green to green. for 0-10v diming, connect the violet wire to the positive dimming wire and the grey wire to the negative dimming wire



6. Select color temperature and wattage on switches on the side of the fixture(shown below)



## Suspended mount kit (sold seperately) 85636-SU



2. Hang the v-hook on the chain.





### Linking Bracket for suspended mount(Sold seperately)



### Corner Bracket for corner mount(Sold seperately)









#### With Emergency battery-4W (Sold seperately)



#### With Emergency battery-6W OR 8W (Sold seperately)





# INSTALLATION INSTRUCTIONS CONT.

6 or 8W EM Wiring Diagram







#### Motion Sensor (Sold seperately)



## Photocell (Sold seperately)