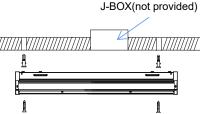

#### Ceiling Mount

2. Open the lens section. the lens will hang off of the fixture hinge.

3. Drill mounting holes in ceiling using reference guide

4. Insert anchors into drilled holes from step3 and install fixture using provided screws.