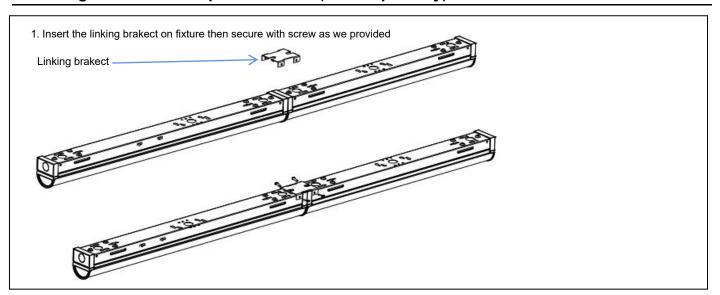

eiling) and cornner bracket installation.
  for Surface installation(ceiling with J-box).



#### Ceiling Mount



2. Open the lens section. the lens will hang off of the fixture hinge.



3. Drill mounting holes in ceiling using reference guide

4. Insert anchors into drilled holes from step3 and install fixture using provided screws.



5. Connect supply wires to fixture wires. Black to bllac, white to white, and green to green. for 0-10v diming, connect the violet wire to the positive dimming wire and the grey wire to the negative dimming wire



6. Select color temperature and wattage on switches on the side of the fixture(shown below)



## Suspended mount kit (sold seperately) 85636-SU



2. Hang the v-hook on the chain.





### Linking Bracket for suspended mount(Sold seperately)



### Corner Bracket for corner mount(Sold seperately)









#### With Emergency battery-4W (Sold seperately)



#### With Emergency battery-6W OR 8W (Sold seperately)





# INSTALLATION INSTRUCTIONS CONT.

6 or 8W EM Wiring Diagram







#### Motion Sensor (Sold seperately)



## Photocell (Sold seperately)