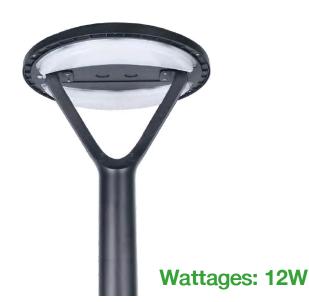

## **Solar LED Post Top Light**

The working principle of Solar LED Post Top Light: The solar panel is irradiated by sunlight, absorbs the sun light and converts it into electric energy to charge the battery. At night, the battery pack provides power to supply the LED lighting to realize the illumination.

|                     | SPECIFICATION        |
|---------------------|----------------------|
| ТҮРЕ                | SPMPT12W5-50K-B      |
| WATTAGE             | 12W                  |
| CCT                 | 5000K                |
| LUMEN               | 1276.6 LM            |
| CRI                 | 80                   |
| MATERIAL            | Die-casting aluminum |
| SOLAR PANELS        | 5V/20W               |
| BATTERY             | 3.2V/20000mAh        |
| CHIP                | OSRAM 3030           |
| LAMP SIZE           | φ18.90 X 16.14 inch  |
| WORKING TIME        | 8H                   |
| CHARGING TIME       | 3-5H                 |
| WORKING TEMPERATURE | -4°F ~ 122°F         |
| CABLE               | NO                   |
| OUTDOOR RATING      | IP65                 |
| WARRANTY            | 2 year limited       |