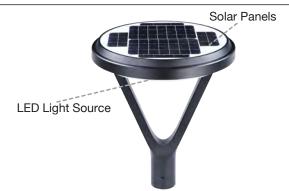

## **Solar LED Post Top Light**

The working principle of Solar LED Post Top Light: The solar panel is irradiated by sunlight, absorbs the sun light and converts it into electric energy to charge the battery. At night, the battery pack provides power to supply the LED lighting to realize the illumination.

#### **FEATURES**

- High luminous efficiency and long working life.
- A special solar controller is used.
- Osram light source chip is used.
- Monocrystalline silicon solar panel.
- Excellent optics design, greatly improve the light utilization and evenness.