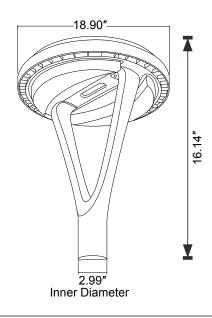

#### **DIMENSION**

#### **SPECIFICATIONS:**

Shell materials: Aluminum & PC

Net weight: 11.73 lbs Finish: Black(Standard)

Product Size:φ480 X 410(mm)

18.90"X16.14"