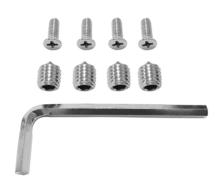

/20W               |
| BATTERY             | 3.2V/20000mAh        |
| CHIP                | OSRAM 3030           |
| LAMP SIZE           | φ18.90 X 16.14 inch  |
| WORKING TIME        | 8H                   |
| CHARGING TIME       | 3-5H                 |
| WORKING TEMPERATURE | -4°F ~ 122°F         |
| CABLE               | NO                   |
| OUTDOOR RATING      | IP65                 |
| WARRANTY            | 2 year limited       |



# **Solar LED Post Top Light**

#### **DIMENSION**



## PACKAGING INFORMATION ❖SPMPT12W5-50K-B

#### **OUTER BOX:**

485MMX485MMX240MM(1Pcs/CTN) (19.09" X19.09" X9.45")

#### **SPECIFICATIONS:**

Shell materials: Aluminum & PC

Net weight: 11.73 lbs Finish: Black(Standard)

Product Size:φ480 X 410(mm)

18.90"X16.14"

#### **ACCESSORIES (standard)**



Screw+Hex wrench

#### **ORDERING INFORMATION**

**EXAMPLE:** 

### **SPMPT12W5-50K-Z[D, W, B, S]**